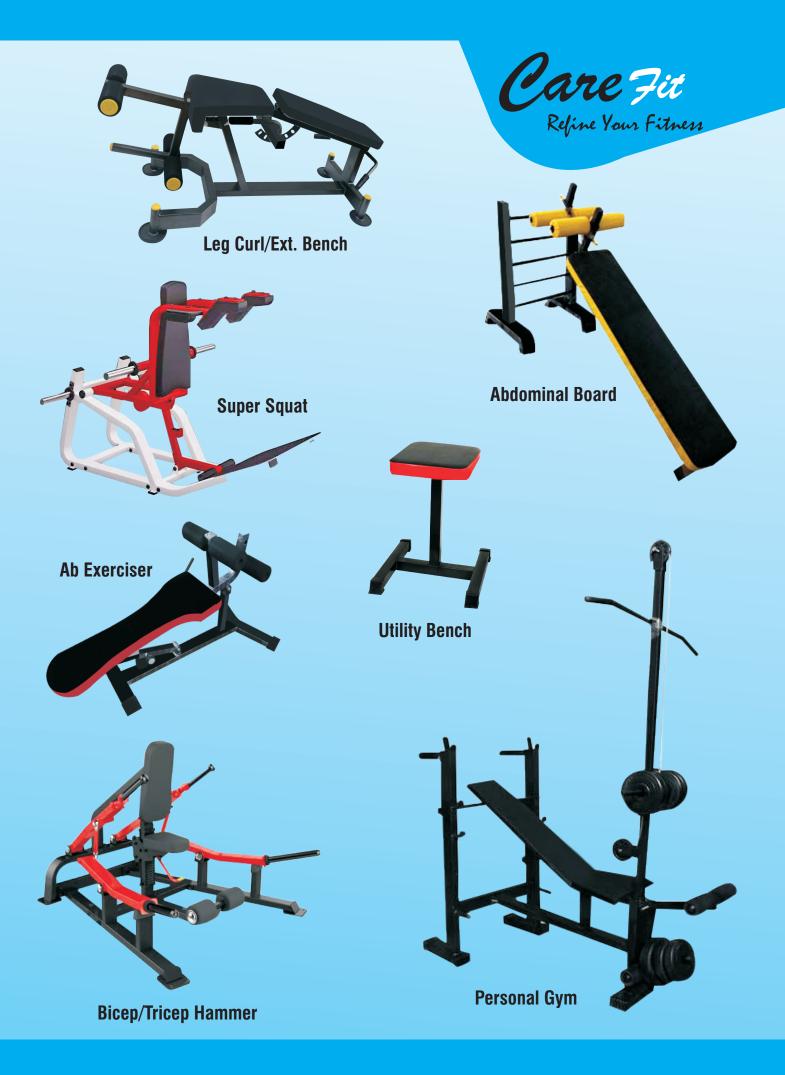

tance.
- Seat can be Adjusted Vertically & Horizontally.
- Reavy Duty Wheel for Smooth Exercise.
- Free Level of resistance Control by Tension Knob.
- 10 2023 : Good Cushion Back Support For Better Exercise.



## <u>CF-1011</u>

- 🔊 Extra Heavy Duty Frame.
- Meter Showing Scan, Time, Speed, Calories & Distance.
- Res Adjustable Seat.
- Reavy Duty Wheel for Smooth Exercise.
- **Free Level of resistance Control by Tension Knob.**

### **CF-2025**

- 🖙 Extra Heavy Duty Frame.
- Meter Showing Scan Time, Speed, Calories & Distance.
- seat can be Adjusted Vertically & Horizontally.
- Heavy Duty Wheel for Smooth Exercise.
- Free Level of resistance Control by Tension Knob.
- se Good Cushion Back Support For Better Exercise.
- Heavy Duty Twister for Exercise of Mid Section of Your Body.