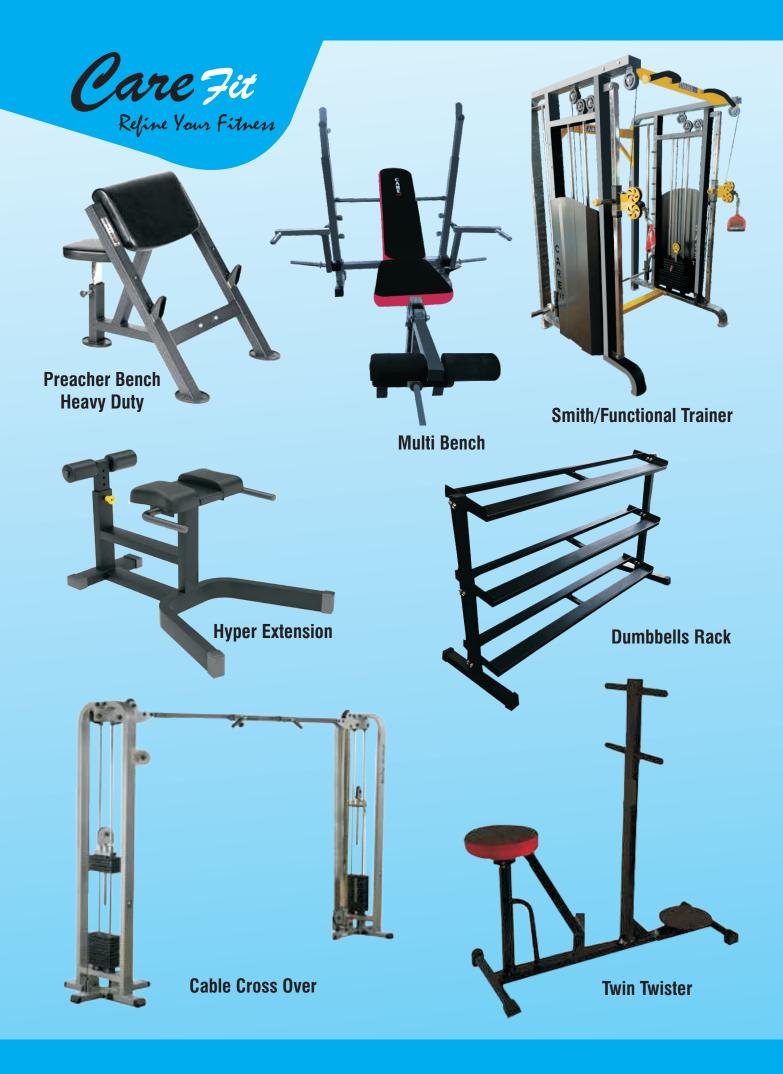

istance.
- Seat can be Adjusted Vertically & Horizontally.
- Reavy Duty Wheel for Smooth Exercise.
- Free Level of resistance Control by Tension Knob.
- 10 2023 : Good Cushion Back Support For Better Exercise.



## <u>CF-1011</u>

- 🔊 Extra Heavy Duty Frame.
- Meter Showing Scan, Time, Speed, Calories & Distance.
- Res Adjustable Seat.
- Reavy Duty Wheel for Smooth Exercise.
- **Free Level of resistance Control by Tension Knob.**

### **CF-2025**

- 🖙 Extra Heavy Duty Frame.
- Meter Showing Scan Time, Speed, Calories & Distance.
- seat can be Adjusted Vertically & Horizontally.
- Heavy Duty Wheel for Smooth Exercise.
- Free Level of resistance Control by Tension Knob.
- se Good Cushion Back Support For Better Exercise.
- Heavy Duty Twister for Exercise of Mid Section of Your Body.