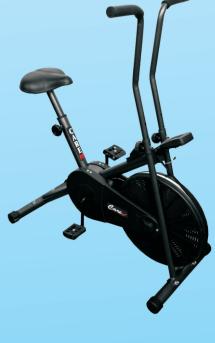

#### **CF-2021**

- 🖙 Extra Heavy Duty Frame.
- Meter Showing Scan Time, Speed, Calories & Distance.
- 🖙 Adjustable Seat & Handle Bar.
- Heavy Duty Wheel for Smooth Exercise.
- **Free Level of resistance Control by Tension Knob.**

#### <u>CF-2022/23</u>

- See Extra Heavy Duty Frame.
- Meter Showing Scan Time, Speed, Calories & Distance.
- Seat can be Adjusted Vertically & Horizontally.
- Reavy Duty Wheel for Smooth Exercise.
- Free Level of resistance Control by Tension Knob.
- 10 2023 : Good Cushion Back Support For Better Exercise.

## <u>CF-1011</u>

- 🔊 Extra Heavy Duty Frame.
- Meter Showing Scan, Time, Speed, Calories & Distance.
- Res Adjustable Seat.
- Reavy Duty Wheel for Smooth Exercise.
- **Free Level of resistance Control by Tension Knob.**

### **CF-2025**

- 🖙 Extra Heavy Duty Frame.
- Meter Showing Scan Time, Speed, Calories & Distance.
- seat can be Adjusted Vertically & Horizontally.
- Heavy Duty Wheel for Smooth Exercise.
- Free Level of resistance Control by Tension Knob.
- se Good Cushion Back Support For Better Exercise.
- Heavy Duty Twister for Exercise of Mid Section of Your Body.