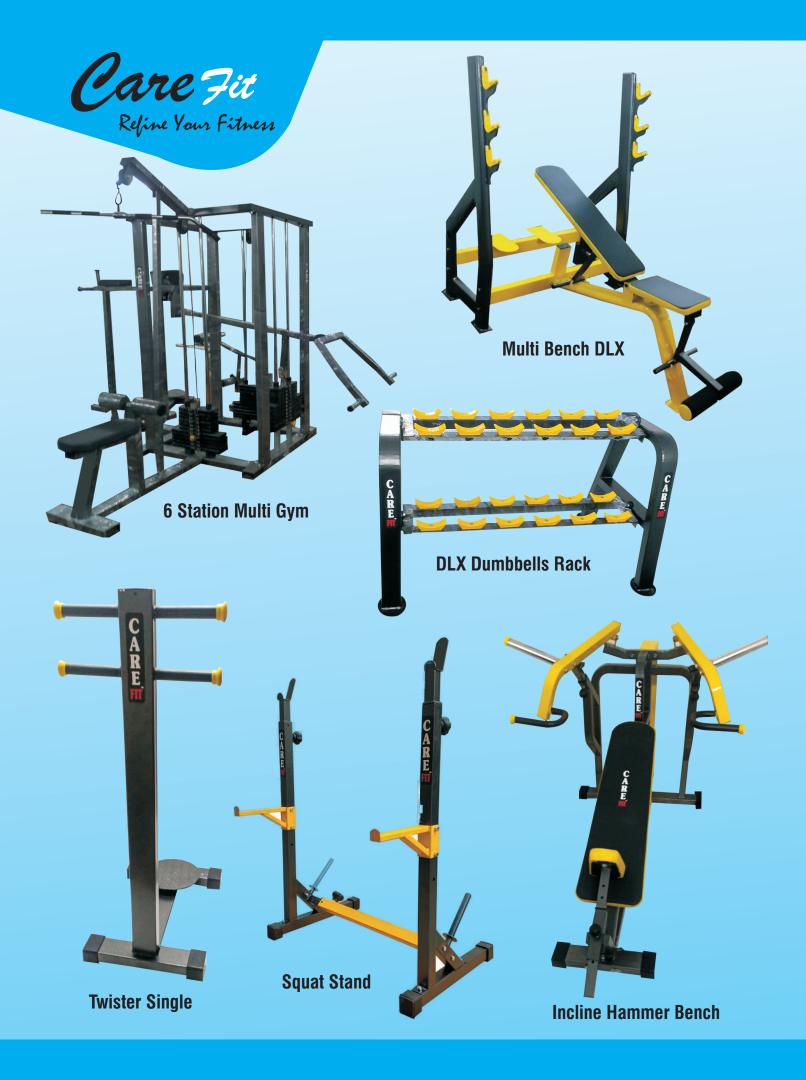

& Distance.
- Seat can be Adjusted Vertically & Horizontally.
- Reavy Duty Wheel for Smooth Exercise.
- Free Level of resistance Control by Tension Knob.
- 10 2023 : Good Cushion Back Support For Better Exercise.



## <u>CF-1011</u>

- 🔊 Extra Heavy Duty Frame.
- Meter Showing Scan, Time, Speed, Calories & Distance.
- Res Adjustable Seat.
- Reavy Duty Wheel for Smooth Exercise.
- **Free Level of resistance Control by Tension Knob.**

### **CF-2025**

- 🖙 Extra Heavy Duty Frame.
- Meter Showing Scan Time, Speed, Calories & Distance.
- seat can be Adjusted Vertically & Horizontally.
- Heavy Duty Wheel for Smooth Exercise.
- Free Level of resistance Control by Tension Knob.
- se Good Cushion Back Support For Better Exercise.
- Heavy Duty Twister for Exercise of Mid Section of Your Body.