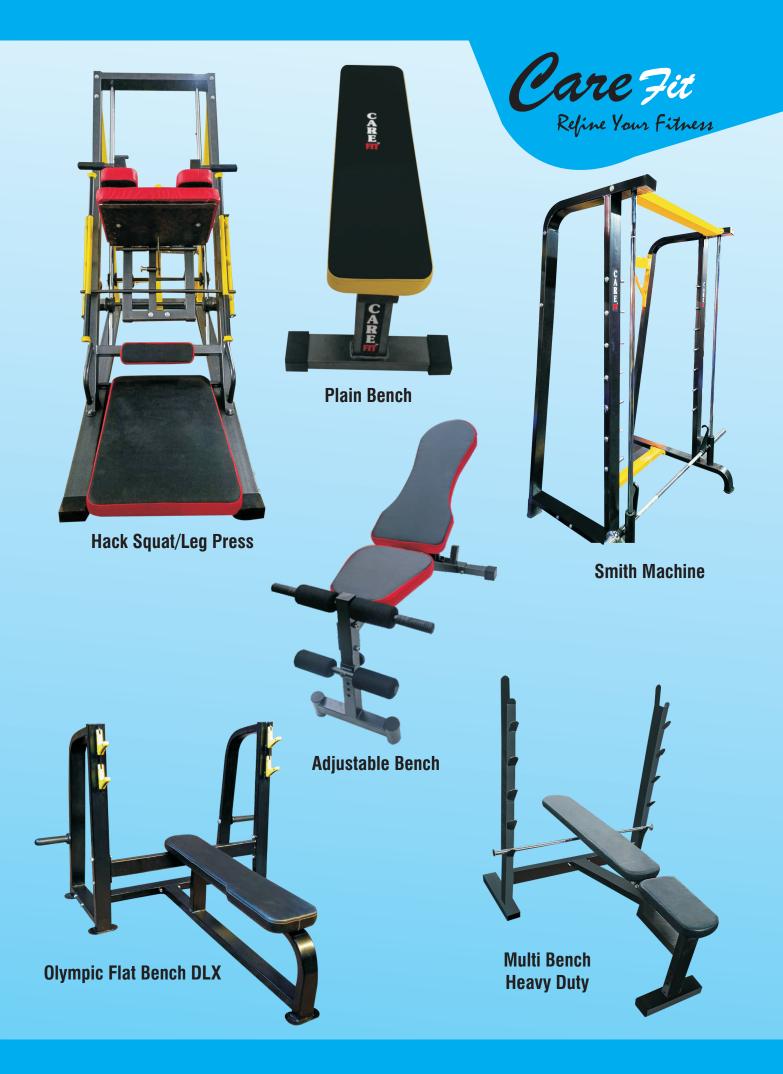

es & Distance.
- Seat can be Adjusted Vertically & Horizontally.
- Reavy Duty Wheel for Smooth Exercise.
- Free Level of resistance Control by Tension Knob.
- 10 2023 : Good Cushion Back Support For Better Exercise.



## <u>CF-1011</u>

- 🔊 Extra Heavy Duty Frame.
- Meter Showing Scan, Time, Speed, Calories & Distance.
- Res Adjustable Seat.
- Reavy Duty Wheel for Smooth Exercise.
- **Free Level of resistance Control by Tension Knob.**

### **CF-2025**

- 🖙 Extra Heavy Duty Frame.
- Meter Showing Scan Time, Speed, Calories & Distance.
- seat can be Adjusted Vertically & Horizontally.
- Heavy Duty Wheel for Smooth Exercise.
- Free Level of resistance Control by Tension Knob.
- se Good Cushion Back Support For Better Exercise.
- Heavy Duty Twister for Exercise of Mid Section of Your Body.