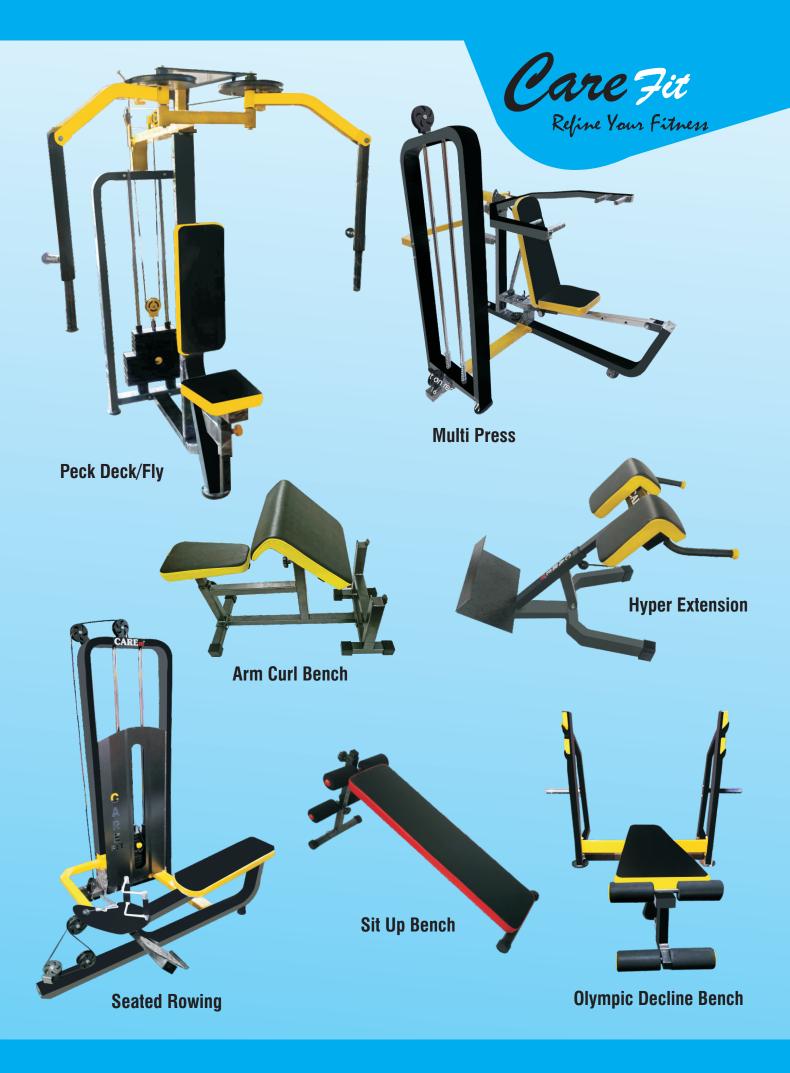

Distance.
- Seat can be Adjusted Vertically & Horizontally.
- Reavy Duty Wheel for Smooth Exercise.
- Free Level of resistance Control by Tension Knob.
- 10 2023 : Good Cushion Back Support For Better Exercise.



## <u>CF-1011</u>

- 🔊 Extra Heavy Duty Frame.
- Meter Showing Scan, Time, Speed, Calories & Distance.
- Res Adjustable Seat.
- Reavy Duty Wheel for Smooth Exercise.
- **Free Level of resistance Control by Tension Knob.**

### **CF-2025**

- 🖙 Extra Heavy Duty Frame.
- Meter Showing Scan Time, Speed, Calories & Distance.
- seat can be Adjusted Vertically & Horizontally.
- Heavy Duty Wheel for Smooth Exercise.
- Free Level of resistance Control by Tension Knob.
- se Good Cushion Back Support For Better Exercise.
- Heavy Duty Twister for Exercise of Mid Section of Your Body.